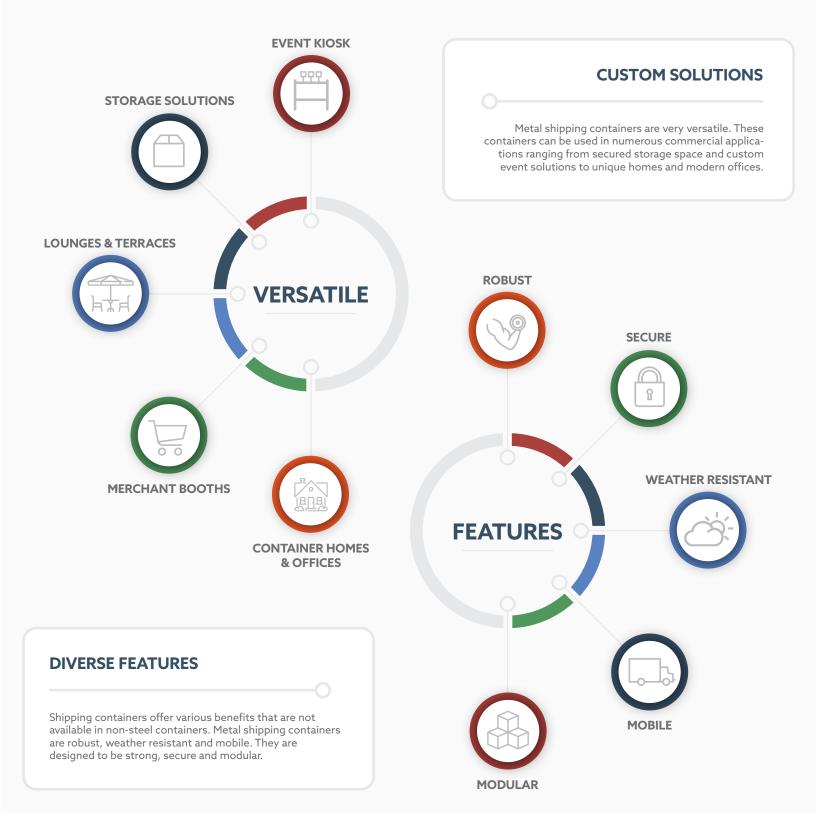

#### THEY CAN BE TRANSFORMED INTO NUMEROUS APPLICATIONS

Shipping containers are an ideal solution for diverse number of applications including event kiosks, ticket booths, private and public lounges, secure storage areas, film and media booths and much more.

#### STORAGE SOLUTIONS

Metal containers can be modified to accommodate a variety of storage requirements. In addition, shipping containers can be securely divided into smaller compartments with single or multiple doors as well as windows.

Shipping containers are easy to modify into a stand-alone lounge areas or terraces. Containers can be transformed into rooftop terraces, semi-open lounges to accommodate both event attendees and staff.

#### **MERCHANT BOOTHS**

Shipping containers provide an ideal and secured solution for merchants who cater to event attendees. Metal containers are easy to modify and big enough to accommodate numerous equipment and product displays. They also provide a secured overnight storage facility.

Metal shipping containers can be used to create unique spaces including homes and offices. Everything can be designed and assembled ahead of time and installed on location (ideal for remote locations).

#### THEY OFFER VARIOUS BENEFITS

Shipping containers are mate of metal. They have a strong frame in order to be stacked up one on top on another. Metal containers last a long time and do not bend or expand as opposed to wood frames.

**ROBUST** 

**SECURE** 

Being made of steel, shipping containers provide an ideal secured storage solution for businesses, municipalities, event organizers, merchants and many other businesses looking to securely store their goods.

Shipping containers are made to withstand adverse weather conditions such as at sea, during transport or during storage. Metal containers are ideal solutions to keep your equipment in a safe, dry, organized and secured environment.

**WEATHER RESISTANT** 

**MOBILE** 

By their very nature, shipping containers are designed to be mobile. The container can be modified to fit your unique needs. In addition you can easily transport the container from one place to another or ship it to a remote location.

Shipping containers are designed to be stacked one on top of the other. This modular feature enables containers to be combined together to quickly create unique spaces without having to build all the frames from scratch.